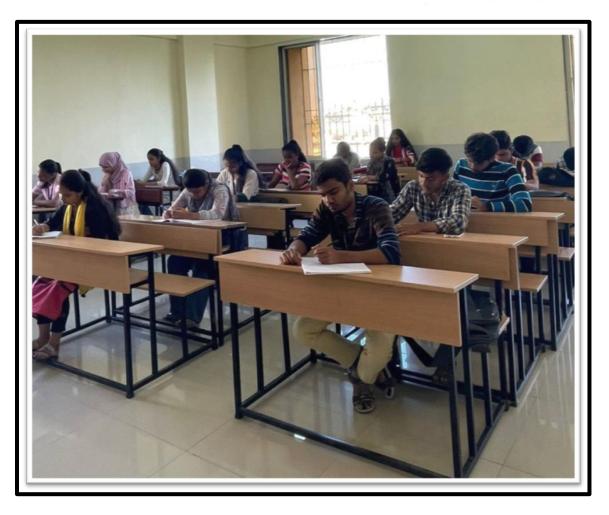

### **REPORT**

Class test was conducted on 3<sup>rd</sup> September, 2021 for all the F.Y.B.COM & S.Y.B.COM students. This class test was conducted in the subject of Accountancy and Economics to enhance the knowledge of the students and offer a good amount of practice, which helps them during the examination. It also helps students in time management and helps them to increase their scores. Students enthusiastically gave the test and post-test, a doubt solving session was also conducted to ensure that the concepts are clear to the students and that they are well prepared for the examination.

**Outcome:** The main aim of conducting this class test was to improve the writing skills, boost the confidence of the students, give them more clarity about the examination and the subject, and also help the faculties to understand how well they are prepared for the exam. It enables the students to overcome exam related anxiety issues.