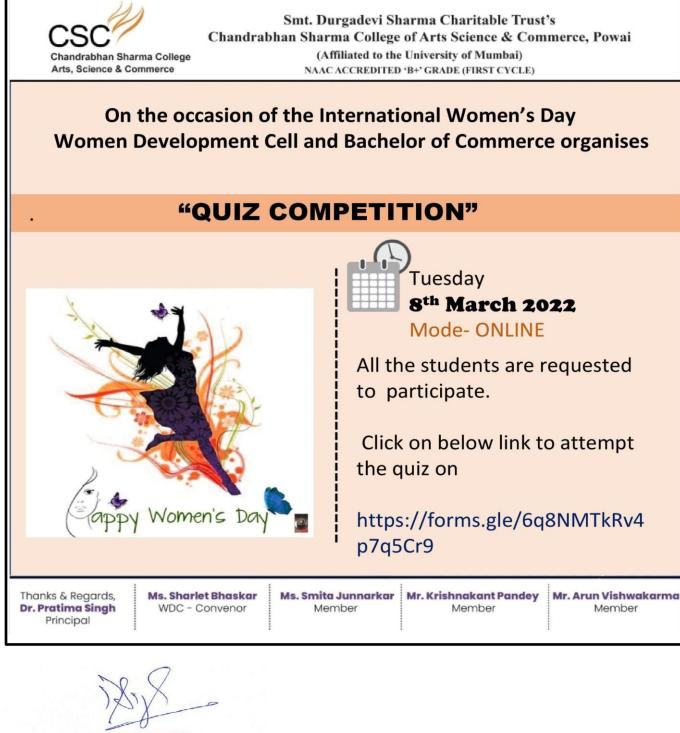

drabhan Sharma College of Arts, Science & Commerce

(NAAC Accredited B+ Grade - First Cycle).

Women Development Cell and Bachelor of Commerce has

organised an Intercollegiate Quiz Competition in the light of International Women's Day.

Participants scoring 40% and above will be sent E-Certificates.

Day/Date:- Tuesday, 08th March, 2022.

Click on below link to attempt the quiz on

https://forms.gle/6q8NMTkRv4p7q5Cr9

Thanks & Regards,

Dr. Pratima Singh

Principal.

Mrs. Sharlet Bhaskar

(WDC Convener)

Members

Ms Smita Mangesh Junnarkar

Mr. Krishnakant Pandey

Mr. Arunkumar Vishwakarma.

I/C PRINCIPAL Chandrabhan Sharma College of Arts, Science & Commerce Powai-Vihar, Powai, Mumbai - 400 076 Tel. 25704526 / 25704530



(Affiliated to the University of Mumbai) Accredited by NAAC 'B+'



I/C PRINCIPAL Chandrabhan Sharma College of Arts, Science & Commerce Powai-Vihar, Powai, Mumbai - 400 076 Tel. 25704526 / 25704530



Date: - 9<sup>th</sup> March, 2022

## **REPORT**

The Women Development Cell (WDC) and Bachelor of Commerce organized an Intercollegiate Quiz Competition in the light of International Women's Day on Tuesday, 08th March, 2022. Participants scoring 40% and above were sent E-Certificates.

The online quiz competition was organized by the convener of WDC, Mrs. Sharlet Bhaskar and the WDC members of the college, Ms. Smita Junnarkar, Mr. Krishnakant Pandey and Mr Arun Vishwakarma. The link for the quiz competition was <u>https://forms.gle/6q8NMTkRv4p7q5Cr9</u>.

**Outcome:** The main objective behind organizing this Quiz competition was to evaluate the knowledg