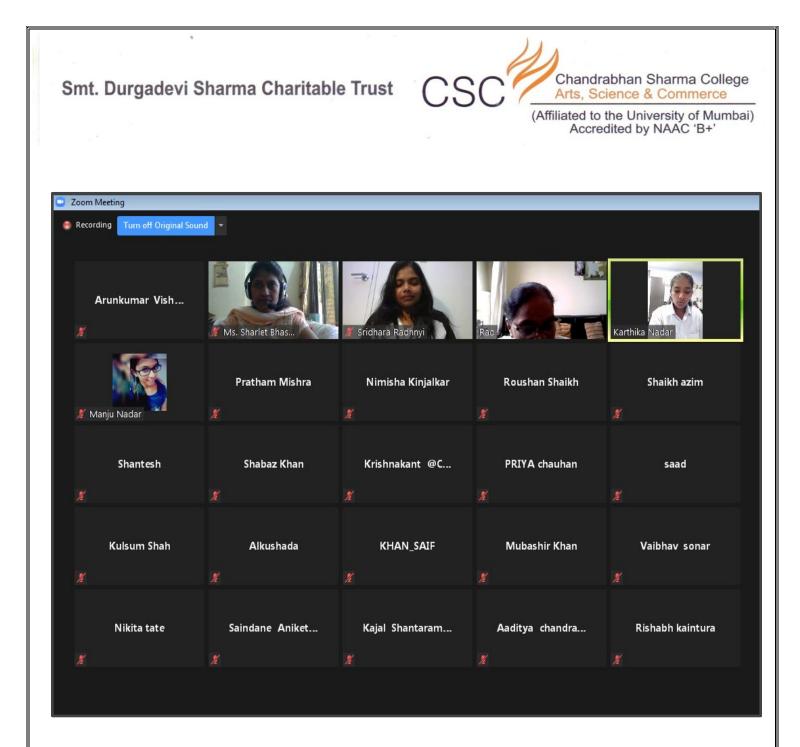

ding scholarships too. It was a very interactive and interesting session.

**Outcome:** The main motive of this guest lecture was to help students expand their horizons and opens up a world of new educational opportunities. Around 44 students participated in this guest lecture. The lecture concluded with an interactive question and answer session between the alumni and the students.

Mrs. Sharlet Bhaskar (Co-ordinator), B.Com

I/C PRINCIPAL Chandrabhan Sharma College of Arts, Science & Commerce Powai-Vihar, Powai, Mumbai - 400 076 Tel. 25704526 / 25704530

Dr. Pratima Singh I/C Principal

Chandrabhan Sharma College of Arts, Science & Commerce, Adi Shankaracharya Marg, Powai - Vihar, Powai, Mumbai - 400076. Tel.: 022-25704526 / 25704530 Email: info@cscollege.co.in Web: www.cscollege.co.in



I/C PRINCIPAL Chandrabhan Sharma College of Arts, Science & Commerce Powai-Vihar, Powai, Mumbai - 400 076 Tel. 25704526 / 25704530



Zoom Meeting Speaker View Ø 23 Arunkumar Vish... Pratham Mishra Ms. Sharlet Bha... 🚪 Manju Nadar Shaikh azim Nimisha Kinjalkar Roushan Shaikh Shabaz Khan Krishnakant @C... PRIYA chauhan **Shivang Pathak** Kulsum Shah Alkushada FAROFF Prathmesh Wadhav.. X KHAN\_SAIF Mubashir Khan Saindane Aniket... Vaibhav sonar Swaliha solkar S S hussain ansari Shridhar gaonkar Kajal tiwari 🔏 Sarbajeet Jha 🔏 Sakshi Shejawal

Students attending the online Alumni Guest Lecture

I/C PRINCIPAL andrabhan Sharma College

Chandrabhan Sharma College of Arts, Science & Commerce Powai-Vihar, Powai, Mumbai - 400 076 Tel. 25704526 / 25704530



(Affiliated to the University of Mumbai)