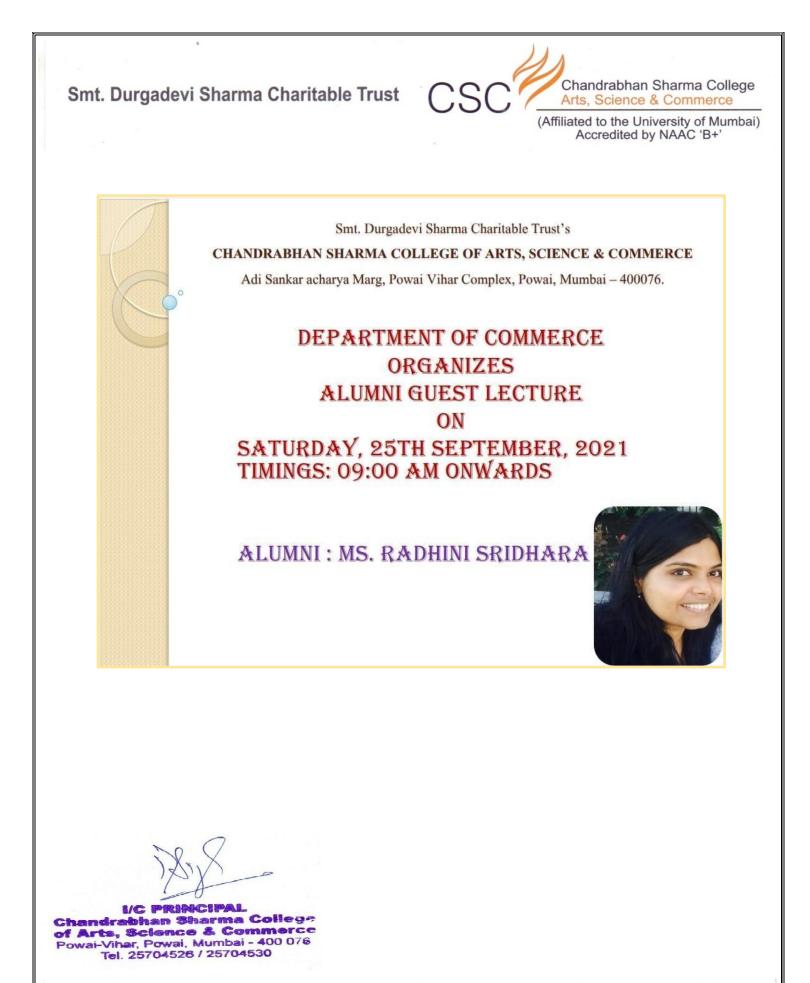

Commerce Powai-Vihar, Powai, Mumbai - 400 076 Tel. 25704526 / 25704530





Affiliated to the University of Mumbai) Accredited by NAAC 'B+'

Date: 20th September, 2021

## **NOTICE**

This is to inform all the F.Y.B.Com students that the Department of Commerce has organized an Alumni Guest Lecture on Saturday, 25<sup>th</sup> September, 2021 from 9:00 am onwards. The topic of the lecture is **'International Careers'** by Ms. Radhini Sridhara. Students have to attend this lecture compulsorily on zoom platform. The link for the same is:

https://us02web.zoom.us/u/khyGAmU1G

Thanks & Regards,

-----

Mrs. Sharlet Bhaskar

(Co-ordinator)

Bachelor of Commerce.

I/C PRH KCI P

Chandrabhan Sharma Colleg# of Arts, Science & Commerce Powai-Vihar, Powai, Mumbai - 400 076 Tel. 25704526 / 25704530





Date: 25<sup>th</sup> September, 2021

## REPORT

The Department of Bachelor of Commerce organized an Alumni Guest & Guidance Lecture for the F.Y.B.Com students on the topic 'International Careers' 25th September, 2021 from 9:00 am onwards. The lecture was held online on the zoom platform. The link for the same was (https://us02web.zoom.us/u/khyGAmU1G).

The organizing members of the lecture were Coordinator of B.Com Prof. Sharlet Bhaskar, faculties Prof. Krishnakant Pandey and Prof. Arun Vishwakarma. The session began with a welcome speech and brief introduction of the Alumni Ms. Radhini Sridhara by our student Ms. Kartika Nadar. Ms. Radhini Sridhara is working in Deloitte Haskins & Sells LLP in U.S.A as a Manager. She discussed about the various criteria's to choose a study abroad lo